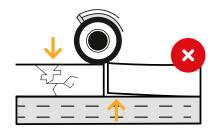

## **VALUE FOR THE CUSTOMER**

**NO DEFLECTION AND NO CURLING** 

**3D ANCHORAGE SYSTEM** 

**NO DOWEL TECHNOLOGY** 

**CORROSION FREE COATING** 

**LASTING JOINT FUNCTION DUE TO RUBBER SEALING** 

**CONNECTORS INSTEAD OF WELDING** 