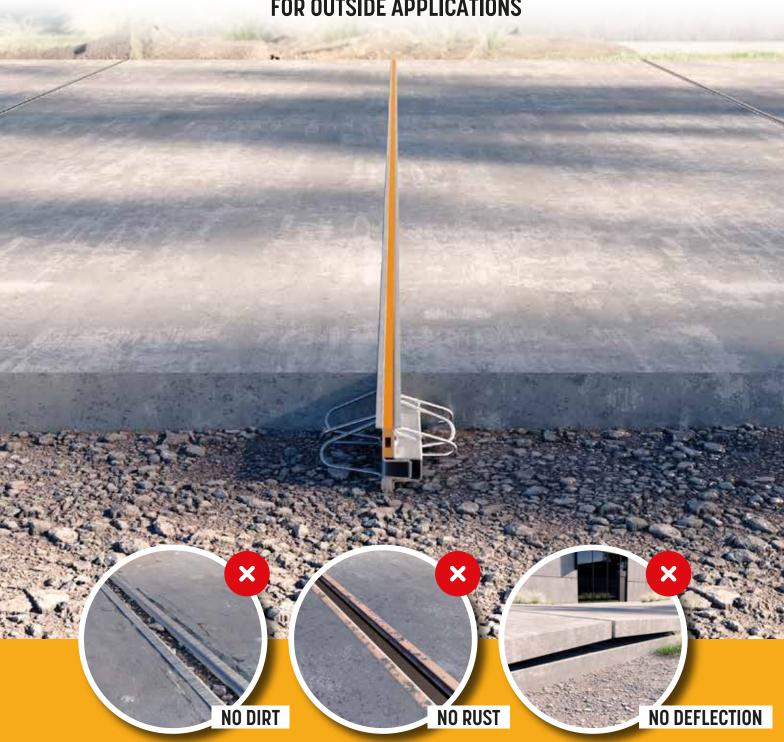

## **VALUE FOR THE CUSTOMER**

**NO DEFLECTION AND NO CURLING** 

**3D ANCHORAGE SYSTEM** 

**NO DOWEL TECHNOLOGY** 

**CORROSION FREE COATING** 

**LASTING JOINT FUNCTION DUE TO RUBBER SEALING** 

**CONNECTORS INSTEAD OF WELDING** 