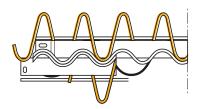

OPTIMIZE FLOOR THICKNESS WITH A FREE DESIGN CHECK

PLACING RACKS NEAR OR ON THE JOINT

CONTINUOUS LOAD TRANSFER SYSTEM (DOUBLE SLIDE EFFECT)

LASTING JOINT FUNCTION DUE TO RUBBER SEALING

HIGH EFFICIENY DUE TO INSTALLATION TOOL

LESS REPAIR AND MAINTENANCE COSTS

SHOCK AND VIBRATION FREE

HIGHEST LOAD TRANSFER In the market

**NO DOWEL TECHNOLOGY** 

POSSIBILITY FOR ON SITE Support