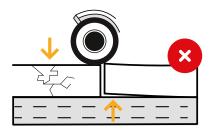

OPTIMIZE FLOOR THICKNESS WITH A FREE DESIGN CHECK

PLACING RACKS NEAR OR ON THE JOINT

CONTINUOUS LOAD TRANSFER SYSTEM (DOUBLE SLIDE EFFECT)

LASTING JOINT FUNCTION DUE TO RUBBER SEALING

HIGH EFFICIENY DUE TO INSTALLATION TOOL

LESS REPAIR AND MAINTENANCE COSTS

SHOCK AND VIBRATION FREE

HIGHEST LOAD TRANSFER In the market

**NO DOWEL TECHNOLOGY** 

POSSIBILITY FOR ON SITE Support