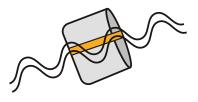

OPTIMIZE FLOOR THICKNESS WITH A FREE DESIGN CHECK

PLACING RACKS NEAR OR ON THE JOINT

CONTINUOUS LOAD TRANSFER SYSTEM (DOUBLE SLIDE EFFECT)

LASTING JOINT FUNCTION DUE TO RUBBER SEALING

HIGH EFFICIENY DUE TO INSTALLATION TOOL