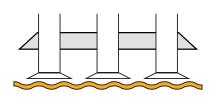

OPTIMIZE FLOOR THICKNESS WITH A FREE DESIGN CHECK

PLACING RACKS NEAR OR ON THE JOINT

CONTINUOUS LOAD TRANSFER SYSTEM (DOUBLE SLIDE EFFECT)

LASTING JOINT FUNCTION DUE TO RUBBER SEALING

HIGH EFFICIENY DUE TO INSTALLATION TOOL