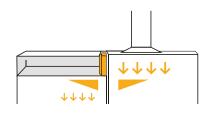

OPTIMIZE FLOOR THICKNESS WITH A FREE DESIGN CHECK

PLACING RACKS NEAR OR ON THE JOINT

CONTINUOUS LOAD TRANSFER SYSTEM (DOUBLE SLIDE EFFECT)

LASTING JOINT FUNCTION DUE TO RUBBER SEALING

HIGH EFFICIENY DUE TO INSTALLATION TOOL

LESS REPAIR AND MAINTENANCE COSTS

SHOCK AND VIBRATION FREE

HIGHEST LOAD TRANSFER In the market

**NO DOWEL TECHNOLOGY** 

POSSIBILITY FOR ON SITE Support